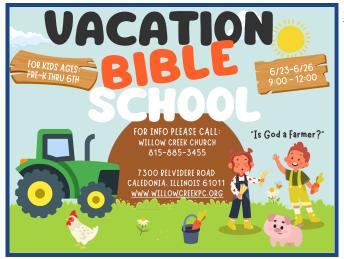

Please join us for an exciting, fun-filled week at **Willow Creek Presbyterian Church**, where children will experience God's

Word through fun-filled activities. Each day children will
participate in songs, a Bible lesson, crafts, games, and a
mission project. A snack will also be provided.

VBS will be June 23th - 26th, 2025 from 9a - 12p

The registration fee is \$10 for the week with a \$30 family maximum. We welcome any Preschool through 6<sup>th</sup> grade to Learn if "God is a Farmer" with us!

Registration forms & payments can be turned into the church office. If paying by check, please put **"VBS"** on the memo line. Please call Willow Creek Church (815–885–3455)

or Rebekah Landi (815-978-4982) if you have any questions.
Come celebrate God's unconditional love with us!